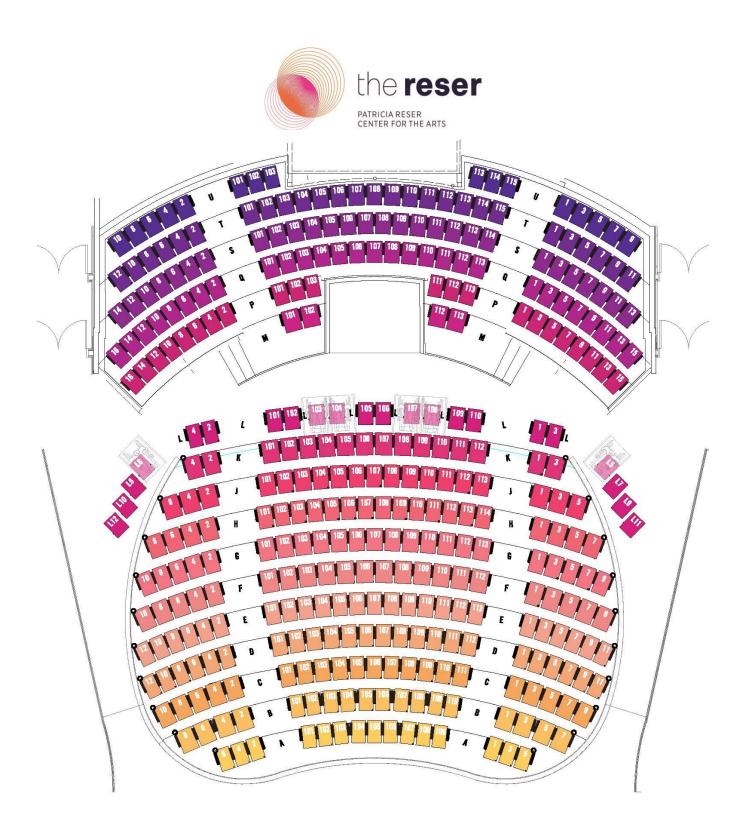

# **Seating Capacity**

#### Total: 553 Main Level:

- 341- Fixed Seats
- 12- Loose Seats
- 6- Wheel-Chair Spaces

#### **Balcony Level:**

- 182-Fixed Seats
- 18- Loose Seats
- 2-Wheelchair Spaces