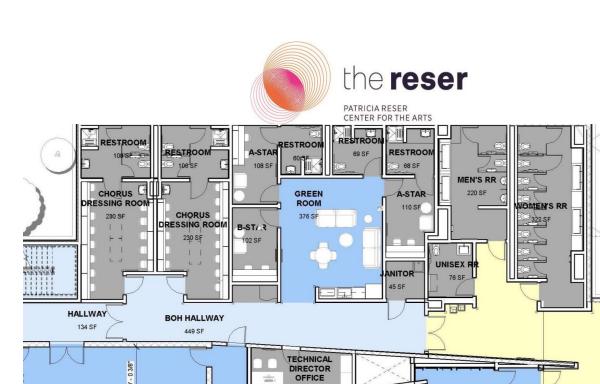

# **Loading Dock:**

- The loading dock is located in the parking garage behind the center.
- Access to the loading dock is at the intersection of SW Rose Biggi Ave and SW Thayer Ln.
- The loading dock height is 4', at the stage level.
   Vehicles enter through an overhead door-dimensions 15'4" (W)X14'6" (H).
- Access to loading dock to BOH is through one overhead coil door dimensions 9'X9'.
- The loading dock is 237 square feet.
- There is 145sf of receiving space adjacent to the loading dock.
- Limited storage is available just off the loading dock.
   Refer to the Full Production Guide for the policy.
- Shore power 3 phase 208Y/120V 20A and 50A

# Freight and Passenger Elevator:

- Located in the stage right hallway adjacent to the Gallery.
- Elevator goes to 2<sup>nd</sup> floor only.
- Clear Car Dimensions: 5'8"WX9'D
- Cab Height: 9'
- Door: 4'WX8'H
- Rated Capacity 5000H lbs.