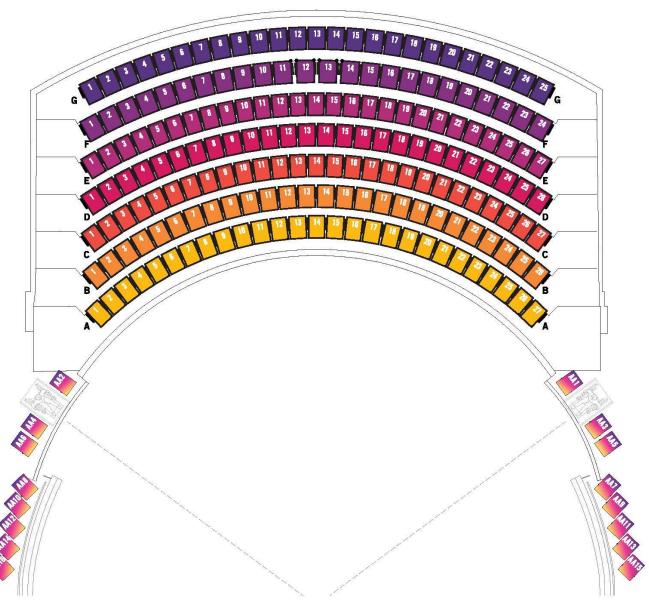

# **Seating Capacity**

#### Total: 553 Main Level:

- 341- Fixed Seats
- 12- Loose Seats
- 6- Wheel-Chair Spaces

#### **Balcony Level:**

- 182-Fixed Seats
- 18- Loose Seats
- 2-Wheelchair Spaces