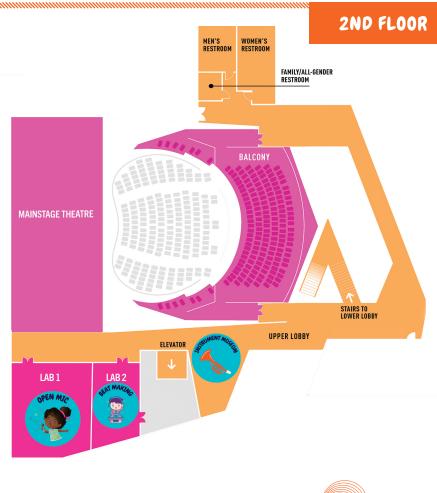

# SESSION SCHEDULE

|          | <b>Rock Band</b><br>Mainstage<br>Theatre | Instrument<br>Petting Zoo<br>Lobby | <b>Ukulele</b><br>Courtyard A | <b>Drumming</b><br>Courtyard B | <b>Symphony</b><br><b>Storytime</b><br>Pavilion | Parent & Me<br>Pavilion | <b>Open Mic</b><br>Lab 1 | <b>Beat Making</b><br>Lab 2 | Musical<br>Instrument<br>Museum<br>Upper<br>Lobby |
|----------|------------------------------------------|------------------------------------|-------------------------------|--------------------------------|-------------------------------------------------|-------------------------|--------------------------|-----------------------------|---------------------------------------------------|
| 11:00 AM | 1                                        | 1                                  | 1                             |                                |                                                 | 1                       | $\checkmark$             | $\checkmark$                | 1                                                 |
| 11:25 AM | $\checkmark$                             | $\checkmark$                       |                               | $\checkmark$                   |                                                 | 1                       | $\checkmark$             | $\checkmark$                | $\checkmark$                                      |
| 11:50 AM | 1                                        | 1                                  | 1                             |                                |                                                 | 1                       |                          | 1                           | 1                                                 |
| 12:15 PM | $\checkmark$                             | $\checkmark$                       |                               | $\checkmark$                   |                                                 | 1                       | $\checkmark$             | $\checkmark$                | $\checkmark$                                      |
| 12:40 PM | PRIZE DRAWING IN THE LOBBY               |                                    |                               |                                |                                                 |                         |                          |                             |                                                   |
| 1:00 PM  | $\checkmark$                             | $\checkmark$                       | $\checkmark$                  | $\checkmark$                   | $\checkmark$                                    |                         | $\checkmark$             | $\checkmark$                | $\checkmark$                                      |
| 1:30 PM  | SING-A-LONG IN THE LOBBY                 |                                    |                               |                                |                                                 |                         |                          |                             |                                                   |

### **OPEN MIC**

with Friends of Noise LAB1

#### **BEAT MAKING**

LAB 2

## **INSTRUMENT MUSEUM**

UPPER LOBBY