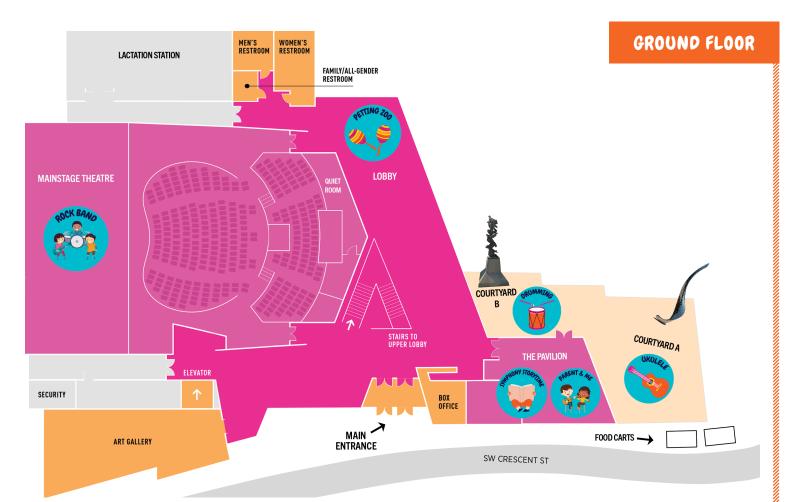

# SESSION SCHEDULE

|          | <b>Rock Band</b><br>Mainstage<br>Theatre | Instrument<br>Petting Zoo<br>Lobby | <b>Ukulele</b><br>Courtyard A | <b>Drumming</b><br>Courtyard B | <b>Symphony</b><br><b>Storytime</b><br>Pavilion | Parent & Me<br>Pavilion | <b>Open Mic</b><br>Lab 1 | <b>Beat Making</b><br>Lab 2 | Musical<br>Instrument<br>Museum<br>Upper<br>Lobby |
|----------|------------------------------------------|------------------------------------|-------------------------------|--------------------------------|-------------------------------------------------|-------------------------|--------------------------|-----------------------------|---------------------------------------------------|
| 11:00 AM | 1                                        | 1                                  | 1                             |                                |                                                 | 1                       | $\checkmark$             | $\checkmark$                | 1                                                 |
| 11:25 AM | $\checkmark$                             | $\checkmark$                       |                               | $\checkmark$                   |                                                 | 1                       | $\checkmark$             | $\checkmark$                | $\checkmark$                                      |
| 11:50 AM | 1                                        | 1                                  | 1                             |                                |                                                 | 1                       |                          | 1                           | 1                                                 |
| 12:15 PM | $\checkmark$                             | $\checkmark$                       |                               | $\checkmark$                   |                                                 | 1                       | $\checkmark$             | $\checkmark$                | $\checkmark$                                      |
| 12:40 PM | PRIZE DRAWING IN THE LOBBY               |                                    |                               |                                |                                                 |                         |                          |                             |                                                   |
| 1:00 PM  | $\checkmark$                             | $\checkmark$                       | $\checkmark$                  | $\checkmark$                   | $\checkmark$                                    |                         | $\checkmark$             | $\checkmark$                | $\checkmark$                                      |
| 1:30 PM  | SING-A-LONG IN THE LOBBY                 |                                    |                               |                                |                                                 |                         |                          |                             |                                                   |

#### **ROCK BAND**

### **PARENT & ME**

THE PAVILION

### **INSTRUMENT PETTING ZOO**

LOBBY

### SYMPHONY STORYTIME

#### UKULELE

COURTYARD A

# DRUMMING